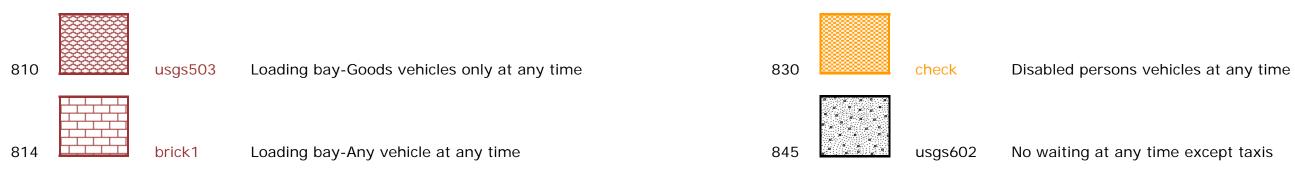

## **Key for Waiting Restrictions**

All areas over which the provision of the orders apply are defined by the shaded areas as shown on the following plans plus a contiguous area not indicated on the plans of verge and/or footway between the carriageway edge and the highway boundary. The plans in this schedule are based upon grid references of the Ordnance Survey National Grid defined by the OSGB 36 triangulation.

### Prohibition of waiting at any time

## Shared Residents Parking & Charged On-street Parking

Voucher Parking up to 2hrs and Residents' and Visitors' permit holders 9.00am- 5.00pm Mon-Sat except bank holidays

#### **Residents Parking**

Residents' and Visitors' permit holders only 9.00am-5.00pm Mon-Sat except bank holidays

## 10 December 2018

No waiting 9.00am-5.00pm Mon-Sat

## **Specified Vehicles**

Boundary of Controlled Parking Zone