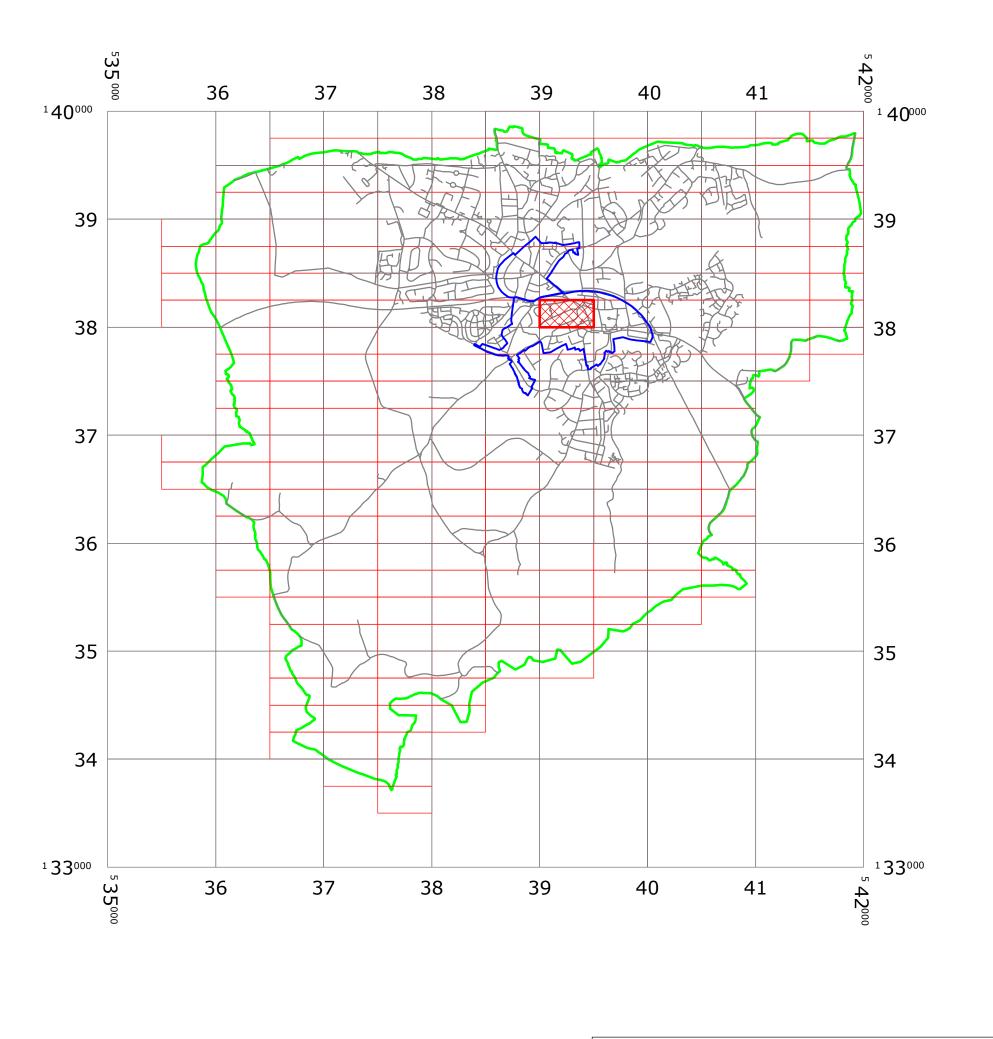

## EAST GRINSTEAD: LOCATION OF WAITING RESTRICTIONS

| west<br>sussex<br>county<br>council | Chichester<br>West Sussex<br>PO19 1RH                                            | WEST SUSSEX COUNTY COUNCIL ((MID SUSSEX DISTRICT)<br>(PARKING PLACES AND TRAFFIC REGULATION)<br>(CONSOLIDATION NO. 2) ORDER 2006)<br>(EAST GRINSTEAD: LITTLE KING STREET AMENDMENT)<br>ORDER 2018<br>LOCATION OF WAITING RESTRICTIONS<br>Survey mapping with permission of the Controller of HMSO (c) Crown Copyright reserved.<br>Survey mapping with permission of the Controller of HMSO (c) Crown Copyright reserved.<br>Survey mapping with permission of the Controller of HMSO (c) Crown Copyright reserved.<br>Survey mapping with permission of the Controller of HMSO (c) Crown Copyright reserved.<br>Survey mapping with permission of the Controller of HMSO (c) Crown Copyright reserved.<br>Survey mapping with permission of the Controller of HMSO (c) Crown Copyright reserved. |  |
|-------------------------------------|----------------------------------------------------------------------------------|---------------------------------------------------------------------------------------------------------------------------------------------------------------------------------------------------------------------------------------------------------------------------------------------------------------------------------------------------------------------------------------------------------------------------------------------------------------------------------------------------------------------------------------------------------------------------------------------------------------------------------------------------------------------------------------------------------------------------------------------------------------------------------------------------|--|
|                                     | West Sussex County Council<br>Highways & Transport<br>The Grange<br>Tower Street |                                                                                                                                                                                                                                                                                                                                                                                                                                                                                                                                                                                                                                                                                                                                                                                                   |  |
|                                     |                                                                                  | LOCATION OF WAITING<br>PARISH BOUNDARY<br>CONTROLLED PARKING<br>ROAD NETWORK                                                                                                                                                                                                                                                                                                                                                                                                                                                                                                                                                                                                                                                                                                                      |  |

## **Key for Waiting Restrictions**

All areas over which the provision of the orders apply are defined by the shaded areas as shown on the following plans plus a contiguous area not indicated on the plans of verge and/or footway between the carriageway edge and the highway boundary. The plans in this schedule are based upon grid references of the Ordnance Survey National Grid defined by the OSGB 36 triangulation.

## **Specified Vehicles**

Boundary of Controlled Parking Zone