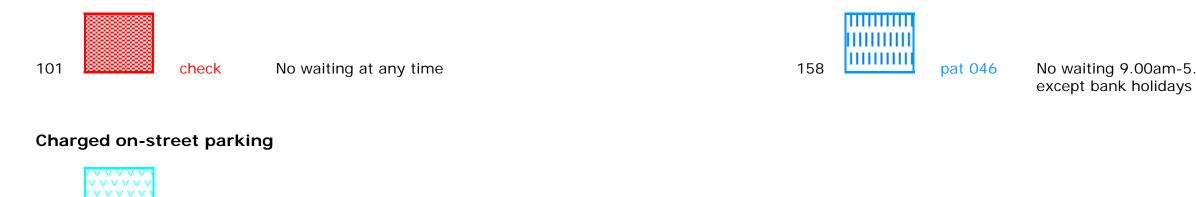

### Prohibition of waiting at any time

## 10 December 2018

No waiting 9.00am-5.00pm Mon-Sat