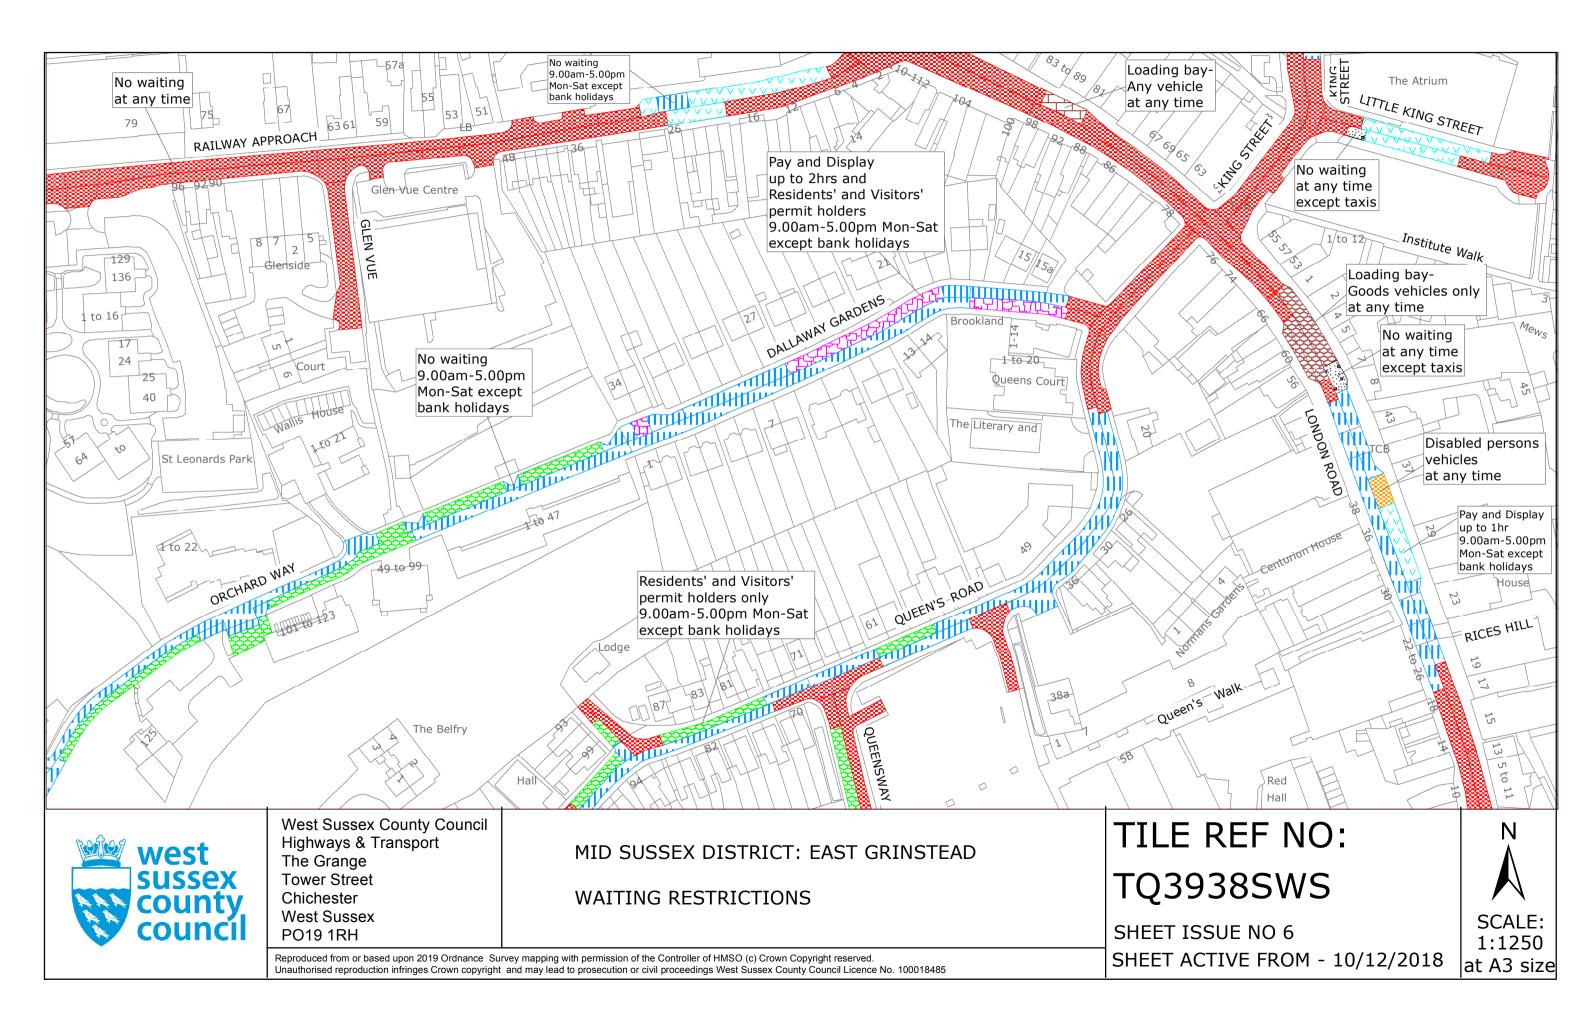

#### FIRST SCHEDULE Plans to be Replaced

TQ3938SWS (Issue Number 5)

#### SECOND SCHEDULE Replacement Plan

TQ3938SWS (Issue Number 6)

))))

THE Common Seal of THE WEST SUSSEX COUNTY COUNCIL was hereto affixed the SINTH day of DECEMBER 2018

Die Olenhour

Authorised Signatory NMS9006-MM